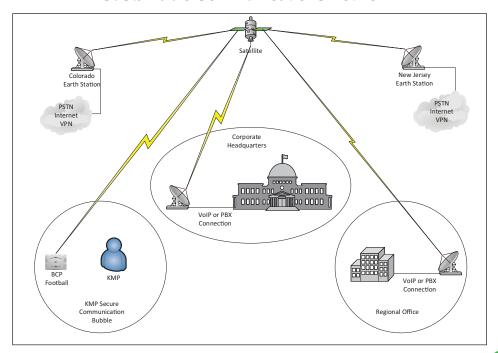

The purpose of the SCN is to provide situational awareness to key management personnel to preserve the command and control structure of any organization. In the event of business disruption senior management and BCP teams need to come together in order to ensure that informed decisions can be made.

By providing wireless telecommunications services that interoperate over satellite and connect to the Internet and the Public Switched Telephone Network (PSTN), Persistent has created a sustainable communications solution which functions in the most adverse conditions, when traditional communications networks are not available.

You can enable voice, SMS and data through the satellite network by the installation of antenna's at corporate HQ, regional or branch offices. The SCN can integrate with existing VPN, VoIP and switched PBX infrastructure. The network includes PTI earth stations to connect to areas where normal services are available.